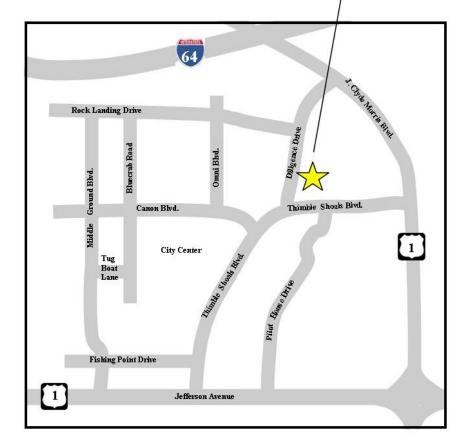

## **EXECUTIVE CENTER**

LOCATION 739 Thimble Shoals Boulevard

Suites 304 & 306

Newport News, Virginia 23606

**DESCRIPTION** 

One-story brick building strategically located at the intersection of Thimble Shoals Boulevard and Diligence Drive in Oyster Point of Newport News. Location provides easy access to I-64 and U.S. Routes #17 & #143. Exterior signage offers tenant excellent exposure in the marketplace. Ample parking for staff and visitors is located close to suite entry.