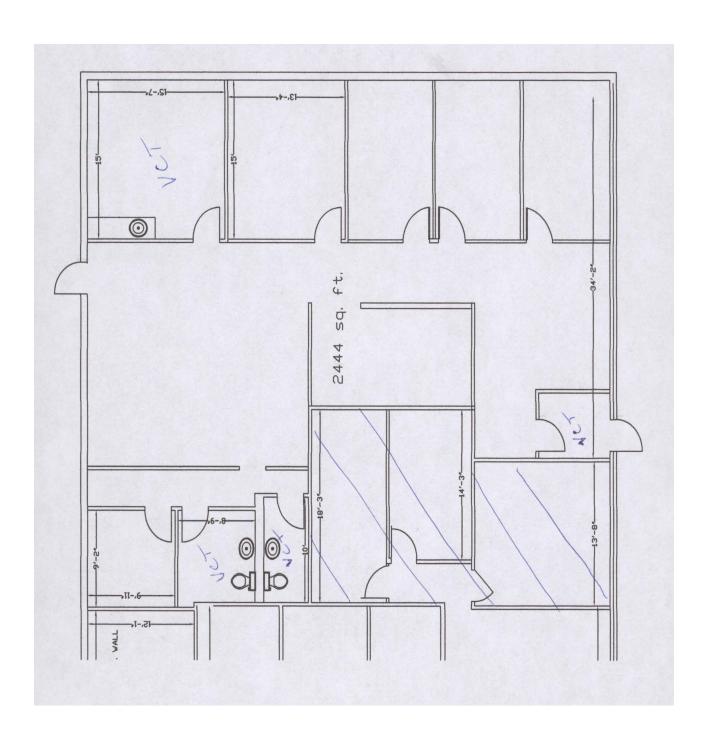

**AMENITIES** 

Location is convenient to an abundance of goods and services including banks, restaurants, medical services, and a variety of retail facilities.

AVAILABLE SQUARE FOOTAGE

Suite 304: 3424 square feet Suite 306: 2444 square feet

## Executive Center -Building 300 Floor plan-Suite 304

2,444 square feet

Executive Center In Oyster Point