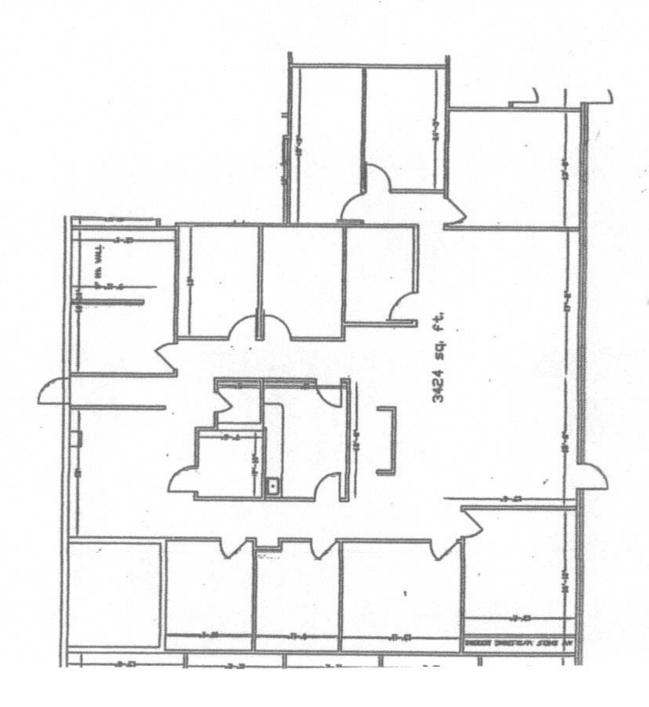

**AMENITIES** 

Location is convenient to an abundance of goods and services including banks, restaurants, medical services, and a variety of retail facilities.

AVAILABLE SQUARE FOOTAGE

Suite 304: 3424 square feet Suite 306: 2444 square feet

## Executive Center -Building 300 Floor plan-Suite 304

2,444 square feet

Executive Center In Oyster Point