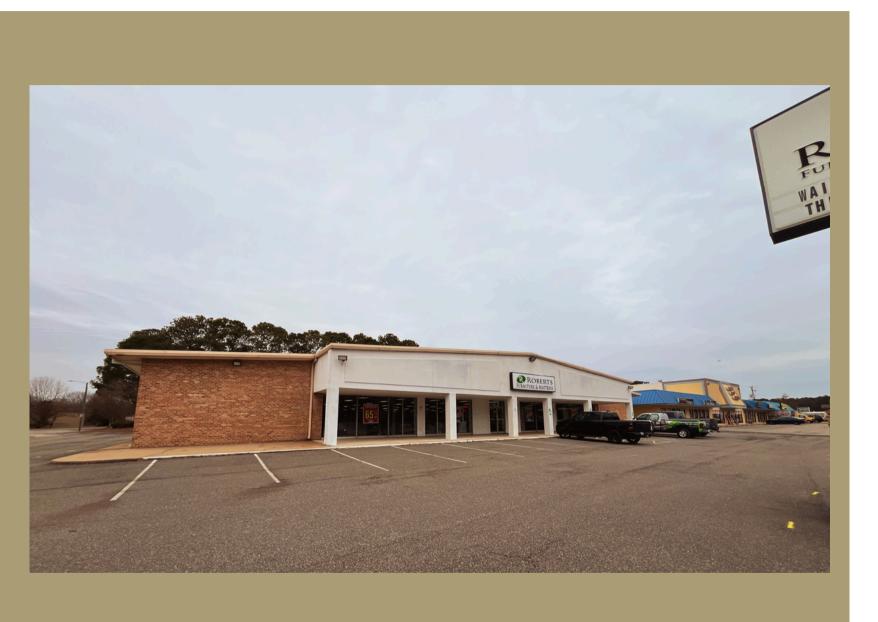

### **PROPERTY OVERVIEW**

Opportunity for a qualified buyer to acquire a free standing commercial building with attractive seller financing. The property offers excellent exposure and stoplight access on Denbigh Blvd., a major corridor in central Newport News.

### HIGHLIGHTS

- 22,000 sf free standing building
- 1.18 ac paved site
- Signalized corner
- Open floorplan with storage/office in rear
- 3 Restrooms
- Building and pylon signage

RETAIL ☑ OFFICE/FLEX

### **465 DENBIGH BLVD. NEWPORT NEWS, VA 23608**

- 22,000 sf
- 1.18 ac site paved with ample parking
- Signalized corner of Denbigh Blvd and Pocahantas Dr
- Built 1971
- HVAC: Approx 10 yrs
- Open layout with storage/office and 3 restrooms in rear
- 14 ft overhead door
- Zoned C-1
- Opportunity Zone
- Enterprise Zone
- Available for occupancy within 90-120 days
- Cash at closing sales as well as leases will be considered