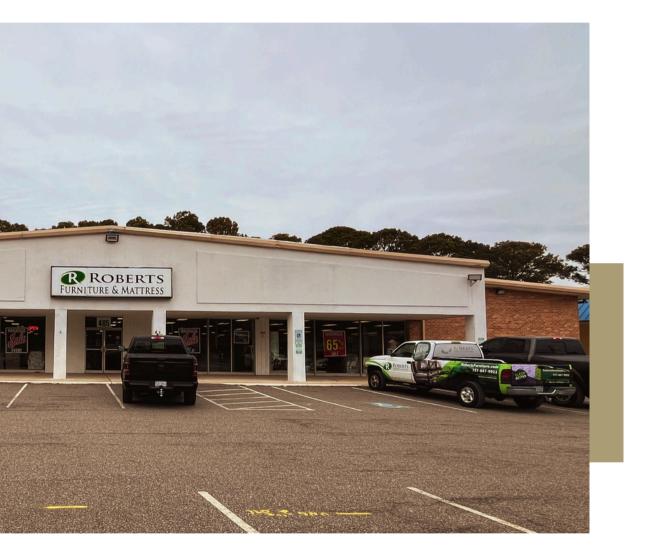

### **PROPERTY OVERVIEW**

Opportunity for a qualified buyer to acquire a free standing commercial building with attractive seller financing. The property offers excellent exposure and stoplight access on Denbigh Blvd., a major corridor in central Newport News.

### HIGHLIGHTS

- 22,000 sf free standing building
- 1.18 ac paved site
- Signalized corner
- Open floorplan with storage/office in rear
- 3 Restrooms
- Building and pylon signage

RETAIL ☑ OFFICE/FLEX

### **465 DENBIGH BLVD. NEWPORT NEWS, VA 23608**

- 22,000 sf
- 1.18 ac site paved with ample parking
- Signalized corner of Denbigh Blvd and Pocahantas Dr
- Built 1971
- HVAC: Approx 10 yrs
- Open layout with storage/office and 3 restrooms in rear
- 14 ft overhead door
- Zoned C-1
- Opportunity Zone
- Enterprise Zone
- Available for occupancy within 90-120 days
- Cash at closing sales as well as leases will be considered