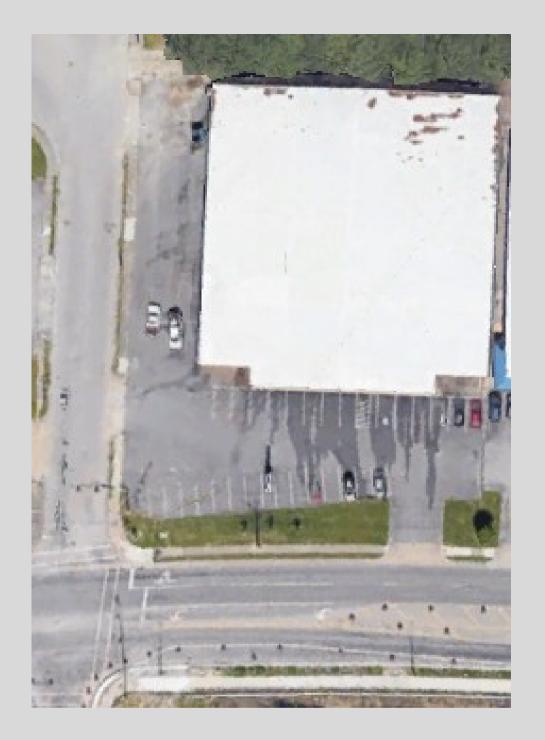

### HIGHLIGHTS

- 22,000 sf free standing building
- 1.18 ac paved site
- Signalized corner
- Open floorplan with storage/office in rear
- 3 Restrooms
- Building and pylon signage

RETAIL ☑ OFFICE/FLEX

### **465 DENBIGH BLVD. NEWPORT NEWS, VA 23608**

- 22,000 sf
- 1.18 ac site paved with ample parking
- Signalized corner of Denbigh Blvd and Pocahantas Dr
- Built 1971
- HVAC: Approx 10 yrs
- Open layout with storage/office and 3 restrooms in rear
- 14 ft overhead door
- Zoned C-1
- Opportunity Zone
- Enterprise Zone
- Available for occupancy within 90-120 days
- Cash at closing sales as well as leases will be considered

#### Frontage: Denbigh Blvd: 200 ft

Pocahantas Dr: 275 ft

Traffic: 27,600 trips daily Denbigh Blvd.

Income:

| 2 miles | 5 miles | 10 miles |
|---------|---------|----------|
| 46,500  | 133,500 | 284,000  |
| 2 miles | 5 miles | 10 miles |
| 77,600  | 86,700  | 91,000   |
|         |         |          |