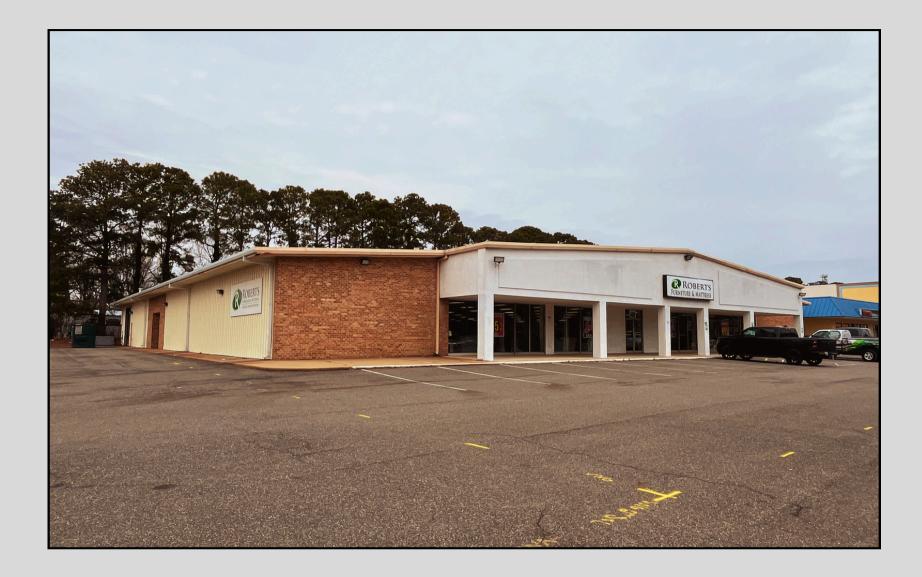

### **PROPERTY OVERVIEW**

Opportunity for a qualified buyer to acquire a free standing commercial building with attractive seller financing. The property offers excellent exposure and stoplight access on Denbigh Blvd., a major corridor in central Newport News.

### HIGHLIGHTS

- 22,000 sf free standing building
- 1.18 ac paved site
- Signalized corner
- Open floorplan with storage/office in rear
- 3 Restrooms
- Building and pylon signage

RETAIL ☑ OFFICE/FLEX

### **465 DENBIGH BLVD. NEWPORT NEWS, VA 23608**

- 22,000 sf
- 1.18 ac site paved with ample parking
- Signalized corner of Denbigh Blvd and Pocahantas Dr
- Built 1971
- HVAC: Approx 10 yrs
- Open layout with storage/office and 3 restrooms in rear
- 14 ft overhead door
- Zoned C-1
- Opportunity Zone
- Enterprise Zone
- Available for occupancy within 90-120 days
- Cash at closing sales as well as leases will be considered