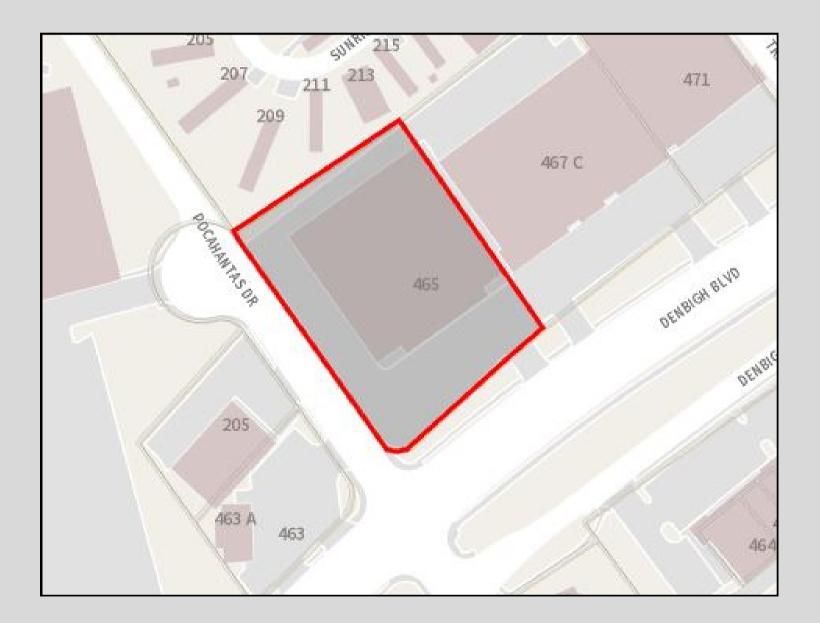

### 465 Denbigh Blvd. **Newport News, VA 23608**

### HIGHLIGHTS

- 22,000 sf free standing building
- 1.18 ac paved site
- Signalized corner
- Open floorplan with storage/office in rear
- 3 Restrooms
- Building and pylon signage

RETAIL ☑ OFFICE/FLEX

### **465 DENBIGH BLVD. NEWPORT NEWS, VA 23608**

- 22,000 sf
- 1.18 ac site paved with ample parking
- Signalized corner of Denbigh Blvd and Pocahantas Dr
- Built 1971
- HVAC: Approx 10 yrs
- Open layout with storage/office and 3 restrooms in rear
- 14 ft overhead door
- Zoned C-1
- Opportunity Zone
- Enterprise Zone
- Available for occupancy within 90-120 days
- Cash at closing sales as well as leases will be considered

#### Frontage: Denbigh Blvd: 200 ft

Pocahantas Dr: 275 ft

Traffic: 27,600 trips daily Denbigh Blvd.

Income:

| 2 miles | 5 miles | 10 miles |
|---------|---------|----------|
| 46,500  | 133,500 | 284,000  |
| 2 miles | 5 miles | 10 miles |
| 77,600  | 86,700  | 91,000   |
|         |         |          |