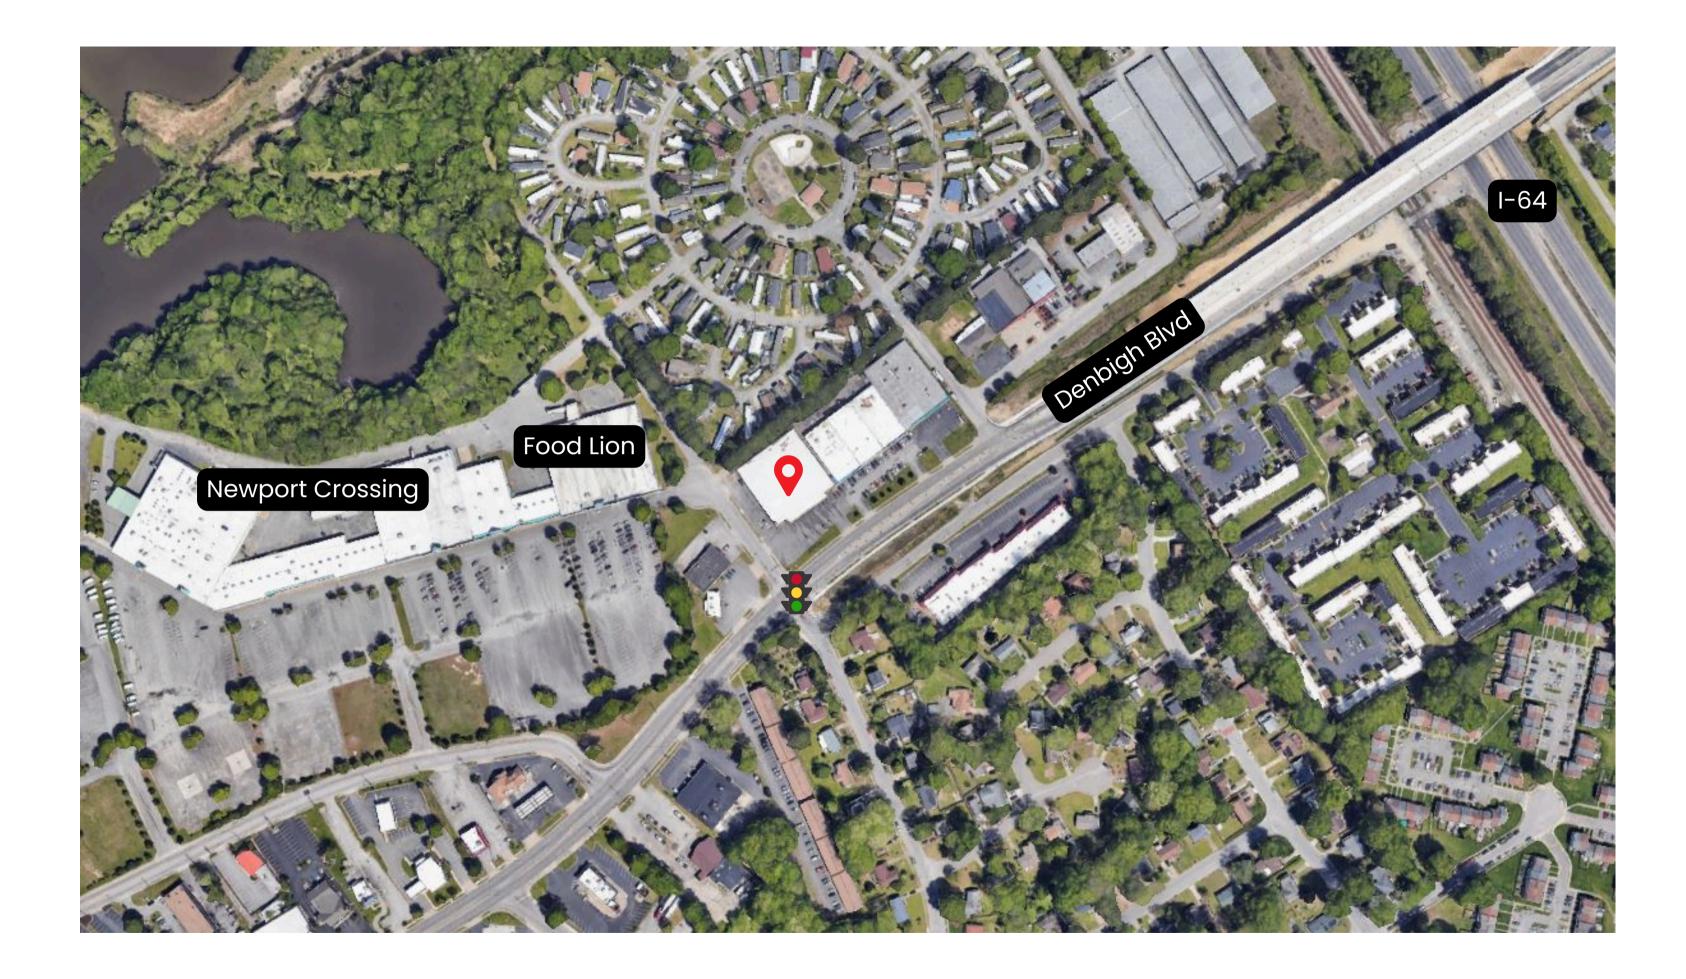

### **PROPERTY OVERVIEW**

Opportunity for a qualified buyer to acquire a free standing commercial building with attractive seller financing. The property offers excellent exposure and stoplight access on Denbigh Blvd., a major corridor in central Newport News.

### **465 DENBIGH BLVD. NEWPORT NEWS, VA 23608**

- 22,000 sf
- 1.18 ac site paved with ample parking
- Signalized corner of Denbigh Blvd and Pocahantas Dr
- Built 1971
- HVAC: Approx 10 yrs
- Open layout with storage/office and 3 restrooms in rear
- 14 ft overhead door
- Zoned C-1
- Opportunity Zone
- Enterprise Zone
- Available for occupancy within 90-120 days
- Cash at closing sales as well as leases will be considered